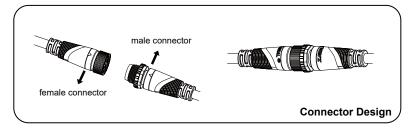

#### Installation and Maintenance

- \*1 Spacer: M8 \*2 Screw: M8x50mm
- STEP 1:

As shown in Diagram1, with the four M8x50 screws and four M8 spacer to fix the support base onto the light body. Tighten the four M8x 50 screws with 6mm Allen wrench.

#### STEP 2:

As shown in Diagram2, cover the base into the pole. Adjust the fixture to the correct exposure point of view and then tighten the eight M8x50 screws.