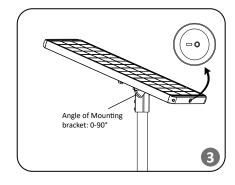

## STEP 3:

Adjust the mounting bracket to right angle, twist the toggle switch to the side of "-" to realize the normal operation of light.

- Keep combustible and other materials that can burn away from lamp/lens.
- Do not operate in close proximity to persons, combustible materials or substances affected by heat or dying.
- Wear gloves and safety glasses at all times when removing luminaire from carton, installing, servicing or performing maintenance.
- Avoid direct eye exposure to the light source when it is on.