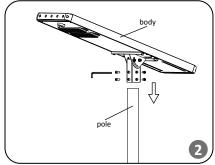

#### STEP 2:

As shown in Diagram2, cover the base into the pole. Adjust the fixture to the correct exposure point of view and then tighten the eight M8x50 screws.