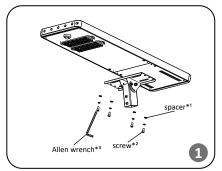

#### Installation and Maintenance

- \*1 Spacer: M8 \*2 Screw: M8x50mm
- STEP 1:

As shown in Diagram1, with the four M8x50 screws and four M8 spacer to fix the support base onto the light body. Tighten the four M8x 50 screws with 6mm Allen wrench.