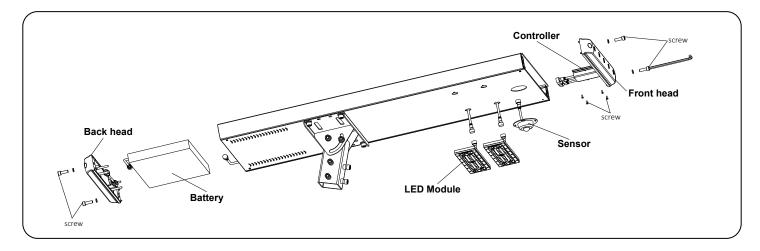

ture Weight      | 13.8 kg          | 13.8 kg                                  | 14.9 kg | 15.3 kg | 15.3 kg | 16.5 kg | 16.8 kg           | 18.0 kg | 19.0 kg | 18.4 kg | 19.4 kg | 22.8 kg           | 22.8 kg | 23.8 kg | 25.0 kg |  |

#### Installation and Maintenance



- \*1 Spacer: M8 \*2 Screw: M8x50mm
- STEP 1:

As shown in Diagram1, with the four M8x50 screws and four M8 spacer to fix the support base onto the light body. Tighten the four M8x 50 screws with 6mm Allen wrench.





#### STEP 2:

As shown in Diagram2, cover the base into the pole. Adjust the fixture to the correct exposure point of view and then tighten the eight M8x50 screws.



## STEP 3:

Adjust the mounting bracket to right angle, twist the toggle switch to the side of "-" to realize the normal operation of light.







- Keep combustible and other materials that can burn away from lamp/lens.
- Do not operate in close proximity to persons, combustible materials or substances affected by heat or dying.
- Wear gloves and safety glasses at all times when removing luminaire from carton, installing, servicing or performing maintenance.
- Avoid direct eye exposure to the light source when it is on.