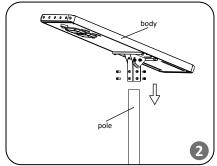

## STEP 2:

As shown in Diagram2, cover the base into the pole. Adjust the fixture to the correct exposure point of view and then tighten the eight M8x50 screws.