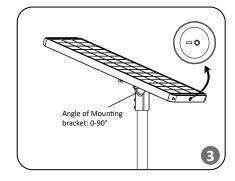

## STEP 3:

Twist the toggle switch to the side of "-", to realize the normal operation of light.

- $\bullet$  Keep combustible and other materials that can burn away from lamp/lens.
- Do not operate in close proximity to persons, combustible materials or substances affected by heat or dying.
- Wear gloves and safety glasses at all times when removing luminaire from carton, installing, servicing or performing maintenance.
- Avoid direct eye exposure to the light source when it is on.