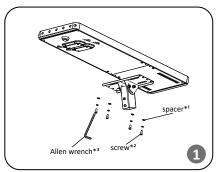

## **Installation and Maintenance**

\*1 Spacer: M8 \*2 Screw: M8x50mm

## STEP 1:

As shown in Diagram1, with the four M8x50 screws and four M8 spacer to fix the support base onto the light body. Tighten the four M8x 50 screws with 6mm Allen wrench.

\*3 Allen wrench: 6mm