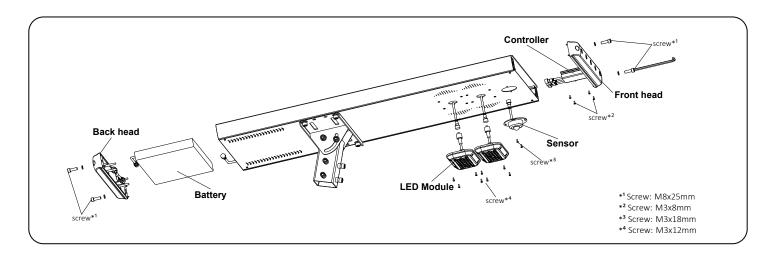

|         |  |
| Fixture Weight      | 13.8 kg                                  | 13.8 kg    | 14.9 kg | 15.3 kg | 15.3 kg | 16.5 kg | 16.8 kg           | 18.0 kg | 19.0 kg | 18.4 kg | 19.4 kg | 22.8 kg           | 22.8 kg | 23.8 kg | 25.0 kg |  |

## **Installation and Maintenance**



\*1 Spacer: M8 \*2 Screw: M8x50mm

## STEP 1:

As shown in Diagram1, with the four M8x50 screws and four M8 spacer to fix the support base onto the light body. Tighten the four M8x 50 screws with 6mm Allen wrench.



\*3 Allen wrench: 6mm

## STEP 2:

As shown in Diagram2, cover the base into the pole. Adjust the fixture to the correct exposure point of view and then tighten the eight M8x50 screws.



## STEP 3:

Twist the toggle switch to the side of "-", to realize the normal operation of light.







- $\bullet$  Keep combustible and other materials that can burn away from lamp/lens.
- Do not operate in close proximity to persons, combustible materials or substances affected by heat or dying.
- Wear gloves and safety glasses at all times when removing luminaire from carton, installing, servicing or performing maintenance.
- Avoid direct eye exposure to the light source when it is on.